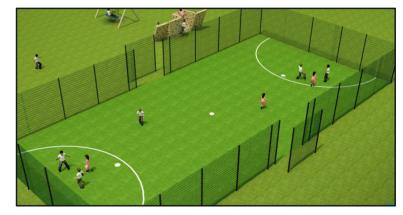

project.

Each proposal provides for installation of a MUGA (Multi Use Games Area) - this will be used for tennis, all weather football and basket ball.

We now need your thoughts so please complete the attached questionnaire and return by one of the following methods:-

## Option 2