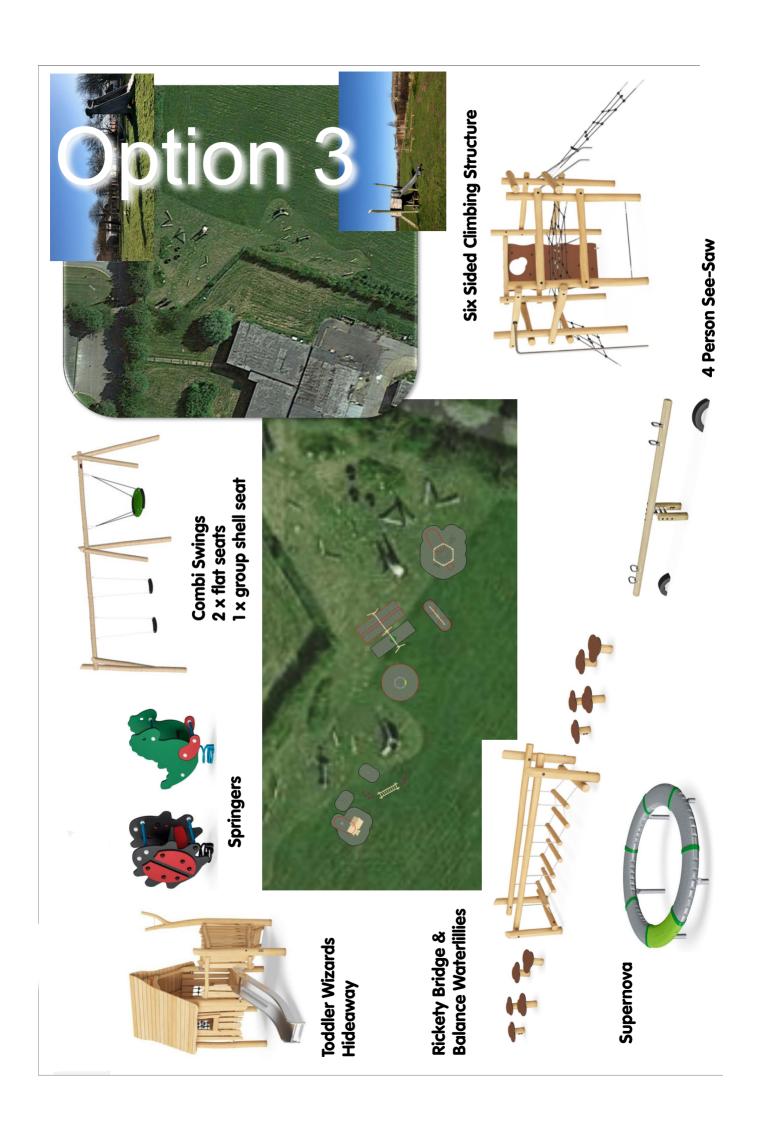

project.

Each proposal provides for installation of a MUGA (Multi Use Games Area) - this will be used for tennis, all weather football and basket ball.

We now need your thoughts so please complete the attached questionnaire and return by one of the following methods:-