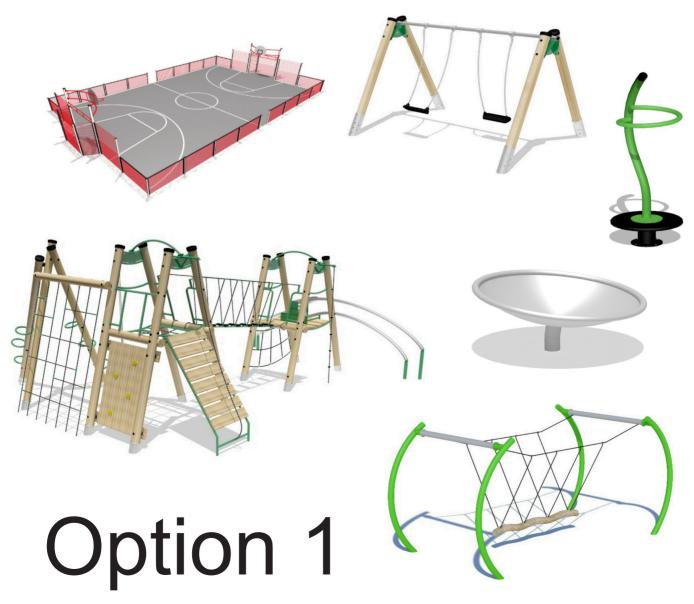

project.

Each proposal provides for installation of a MUGA (Multi Use Games Area) - this will be used for tennis, all weather football and basket ball.

We now need your thoughts so please complete the attached questionnaire and return by one of the following methods:-