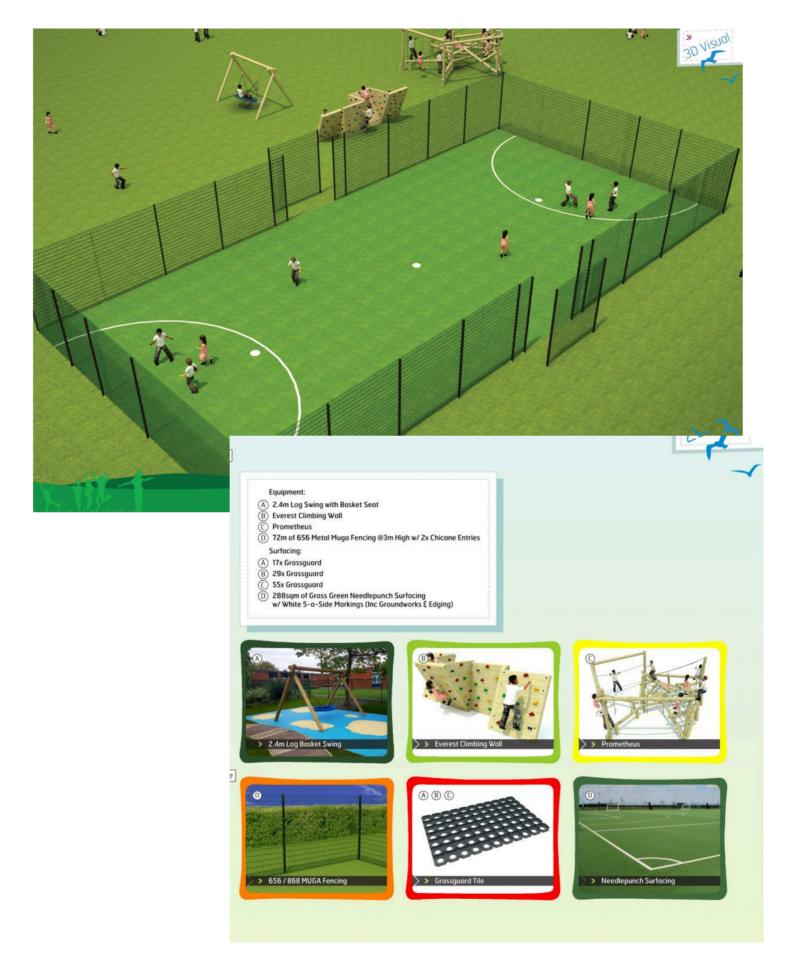

project.

Each proposal provides for installation of a MUGA (Multi Use Games Area) - this will be used for tennis, all weather football and basket ball.

We now need your thoughts so please complete the attached questionnaire and return by one of the following methods:-

## Option 2