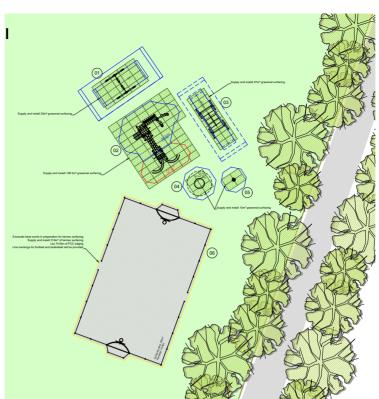

ews on the proposal.

On the following pages are three different proposals together with an indicative cost for each.

The improvements come at a significant cost and it is hoped to secure significant grants to fund the

project.

Each proposal provides for installation of a MUGA (Multi Use Games Area) - this will be used for tennis, all weather football and basket ball.

We now need your thoughts so please complete the attached questionnaire and return by one of the following methods:-



By post to:

Wragby Play Area 28 Allington Drive Grimsby DN37 9FF Scan and email to

wragbyplayarea@gmail.com

Photo and WhatsApp to 0771 307 5682

Or complete the questionnaire online at: https://s.surveyplanet.com/6s44fd6p or follow the link on our website: https://wragby.parish.lincolnshire.gov.uk









## Option 2