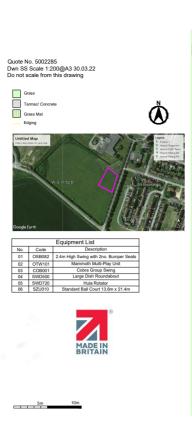

views on the proposal.

On the following pages are three different proposals together with an indicative cost for each.

The improvements come at a significant cost and it is hoped to secure significant grants to fund the

project.

Each proposal provides for installation of a MUGA (Multi Use Games Area) - this will be used for tennis, all weather football and basket ball.

We now need your thoughts so please complete the attached questionnaire and return by one of the following methods:-



By post to:

Wragby Play Area 28 Allington Drive Grimsby DN37 9FF Scan and email to

wragbyplayarea@gmail.com

Photo and WhatsApp to 0771 307 5682

Or complete the questionnaire online at: https://s.surveyplanet.com/6s44fd6p or follow the link on our website: https://wragby.parish.lincolnshire.gov.uk









## Option 2